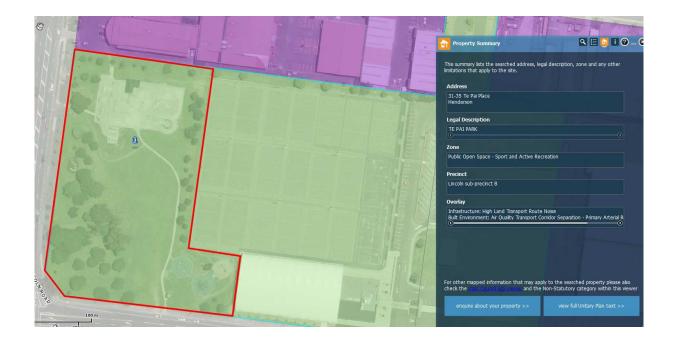

| Subject Site (if applicable)      | 31-35 Te Pai Place, Henderson                                 |
|-----------------------------------|---------------------------------------------------------------|
| Legal Description (if applicable) | TE PAI PARK                                                   |
| Description of change             | Rezone area outlined in red to POS - Informal Recreation zone |