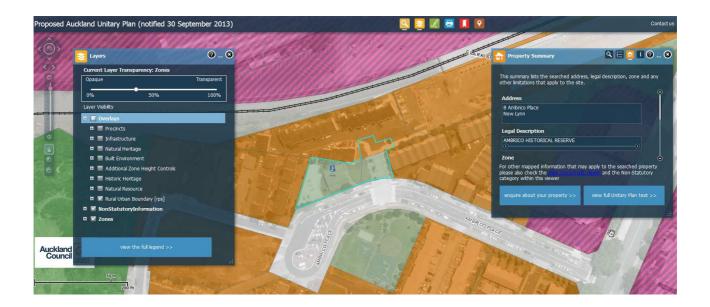

| Subject Site (if applicable)      | 8 Ambrico Place, New Lynn  |
|-----------------------------------|----------------------------|
| Legal Description (if applicable) | Ambrico Historical Reserve |
| Description of change             | Rezone to POS conservation |