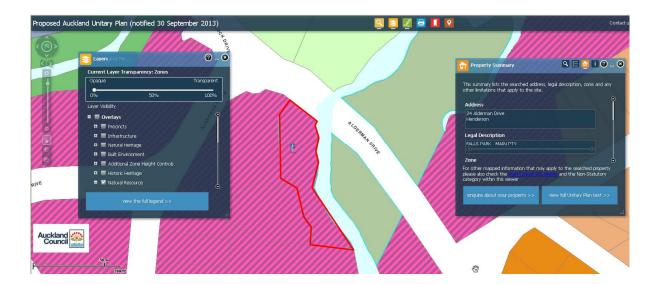

| Subject Site (if applicable)      | 34 Binsted Road, New Lynn                                                                            |
|-----------------------------------|------------------------------------------------------------------------------------------------------|
| Legal Description (if applicable) | Ken Maunder Park                                                                                     |
| Description of change             | Rationalise boundaries of Coastal Transition zone to reflect current land use (over developed areas) |