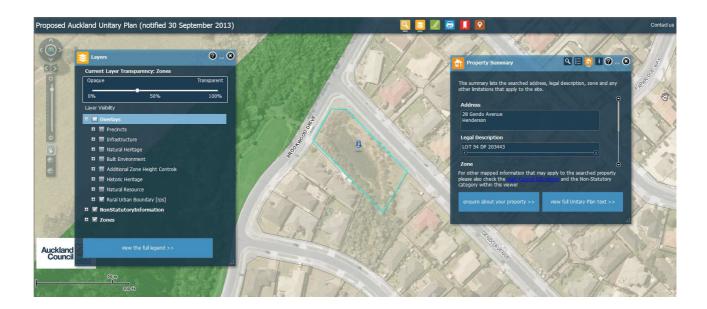

| Subject Site (if applicable)      | 28 Gendo Avenue             |
|-----------------------------------|-----------------------------|
| Legal Description (if applicable) | LOT 54 DP 203443            |
| Description of change             | Rezone to POS Consesrvation |