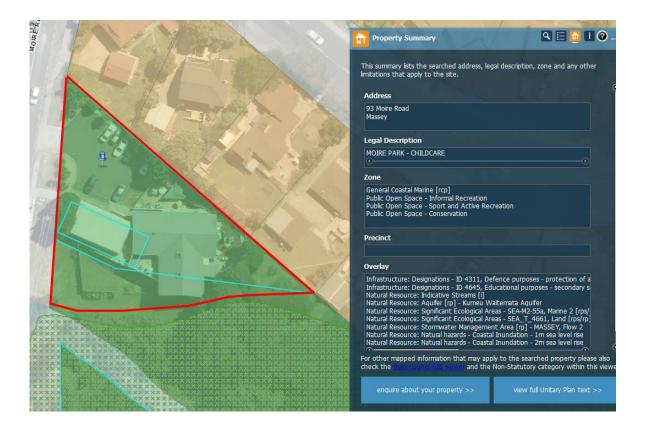

| Subject Site (if applicable)      | 91 Moire Road, Massey                                    |
|-----------------------------------|----------------------------------------------------------|
| Legal Description (if applicable) | MOIRE PARK                                               |
| Description of change             | Rezone the area outlined in red to POS – Community zone. |