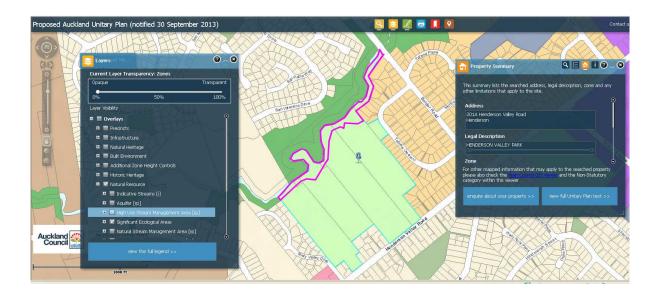

| Subject Site (if applicable)      | 201A Henderson Valley Road, Henderson                   |
|-----------------------------------|---------------------------------------------------------|
| Legal Description (if applicable) | HENDERSON VALLEY PARK                                   |
| Description of change             | Rezone the area outlined in pink as POS – Conservation. |