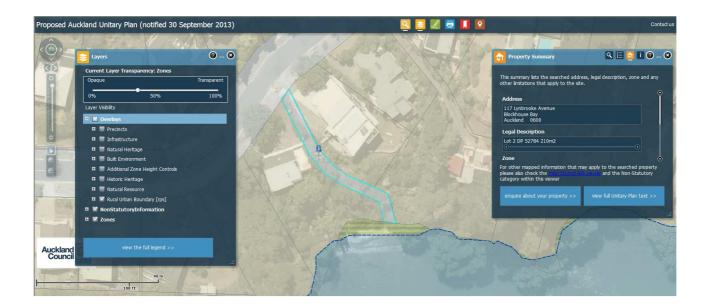

| Subject Site (if applicable)      | 117 Lynbrooke Avenue, blockhouse bay |
|-----------------------------------|--------------------------------------|
| Legal Description (if applicable) | Lot 2 DP 52784 210m2                 |
| Description of change             | Rezone to POS Conservation           |