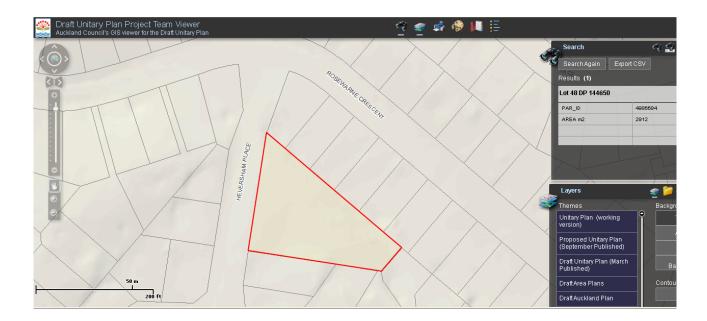

| Subject Site (if applicable)      | Heversham Green                   |
|-----------------------------------|-----------------------------------|
| Legal Description (if applicable) | Lot 48 DP 144650                  |
| Description of change             | Rezone to POS Informal Recreation |