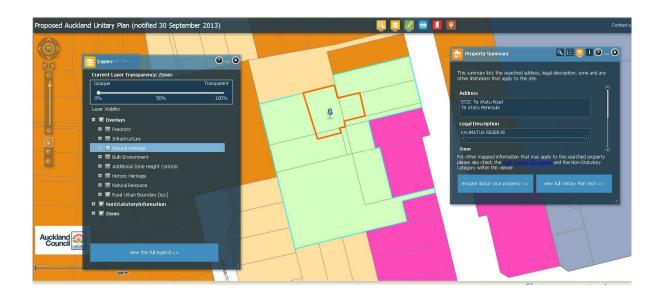

| Subject Site (if applicable)      | 572C Te Atatu Road, Te Atatu Peninsula                  |
|-----------------------------------|---------------------------------------------------------|
| Legal Description (if applicable) | KAUMATUA RESERVE                                        |
| Description of change             | Rezone the areas outlined in orange as POS – Community. |