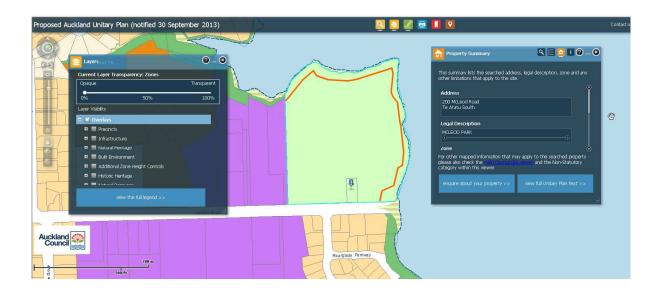

| Subject Site (if applicable)      | 200 McLeod Road, Te Atatu South                                                    |
|-----------------------------------|------------------------------------------------------------------------------------|
| Legal Description (if applicable) | MCLEOD PARK                                                                        |
| Description of change             | Rezone the area outlined in orange along the coastline to POS - Conservation zone. |