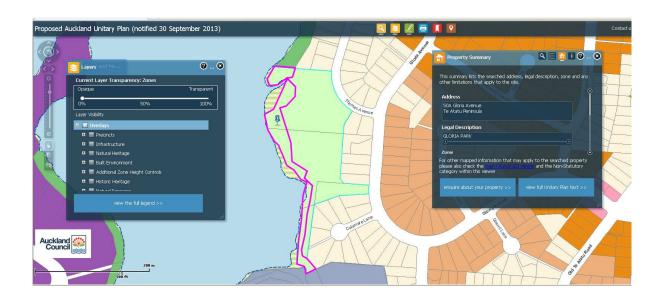

| Subject Site (if applicable)      | 50A Gloria Avenue, Te Atatu Peninsula                        |
|-----------------------------------|--------------------------------------------------------------|
| Legal Description (if applicable) | GLORIA PARK                                                  |
| Description of change             | Rezone the area outlined in pink as POS – Conservation zone. |