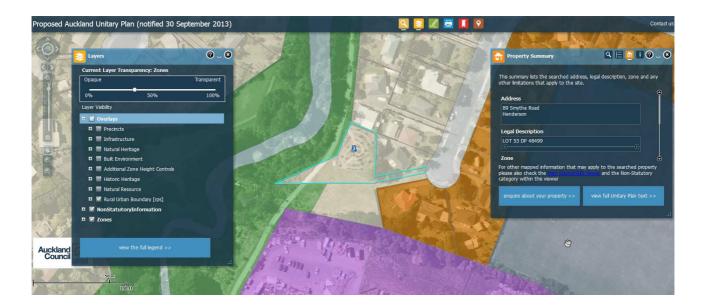

| Subject Site (if applicable)      | 89 Smythe Road, Henderson         |
|-----------------------------------|-----------------------------------|
| Legal Description (if applicable) | LOT 53 DP 48499                   |
| Description of change             | Rezone to POS Informal Recreation |