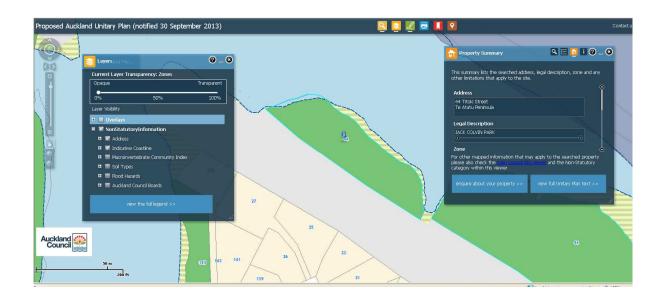

| Subject Site (if applicable)      | 44 Titoki Street, Te Atatu Penisula (Jack Colvin Park)                                                      |
|-----------------------------------|-------------------------------------------------------------------------------------------------------------|
| Legal Description (if applicable) | JACK COLVIN PARK                                                                                            |
| Description of change             | Rezone to POS Sport and Active Recreation and move boundary of Coastal Transition zone off developed areas. |