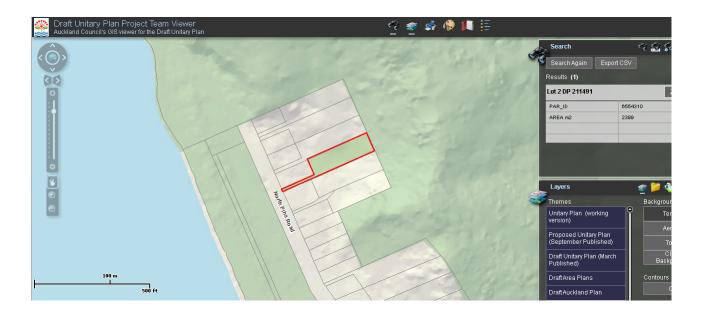

| Subject Site (if applicable)      | Part of the Waitakere Ranges Regional Park                       |
|-----------------------------------|------------------------------------------------------------------|
| Legal Description (if applicable) | Lot 2 DP 211491                                                  |
| Description of change             | Rezone to POS Conservation and include in Regional Park Precinct |