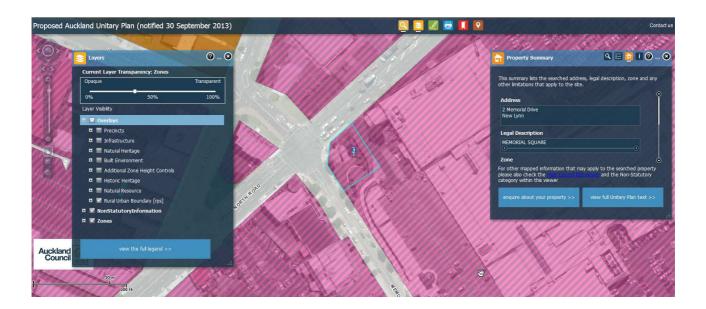

| Subject Site (if applicable)      | 2 Memorial Drive, New Lynn |
|-----------------------------------|----------------------------|
| Legal Description (if applicable) | Memorial Square            |
| Description of change             | Rezone to POS Civic Spaces |