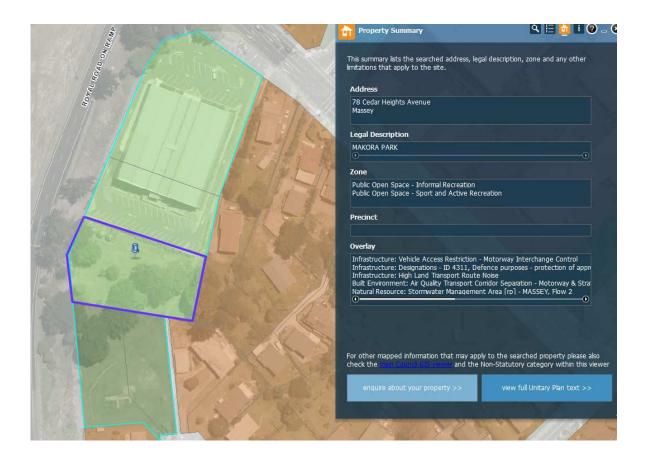

| Subject Site (if      | 78 Cedar Heights Avenue, Massey                                 |
|-----------------------|-----------------------------------------------------------------|
| applicable)           |                                                                 |
| Legal Description (if | MAKORA PARK                                                     |
| applicable)           |                                                                 |
| Description of change | Rezone the area outlined in purple to POS - Informal Recreation |
|                       | zone.                                                           |