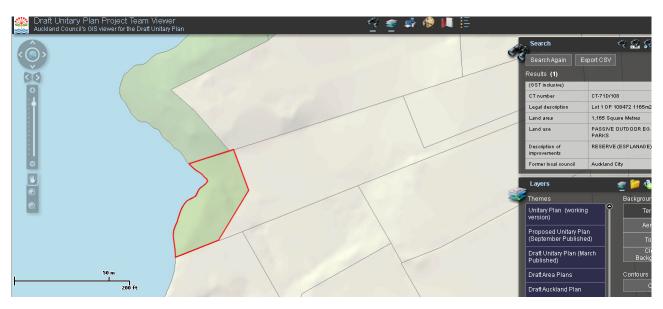

| Subject Site (if applicable)      | 46 Sel Peacock Drive, Henderson          |
|-----------------------------------|------------------------------------------|
| Legal Description (if applicable) | Cranwell Esplanade – Lot 16 DP 170140    |
| Description of change             | Rezone to Public Open Space Conservation |