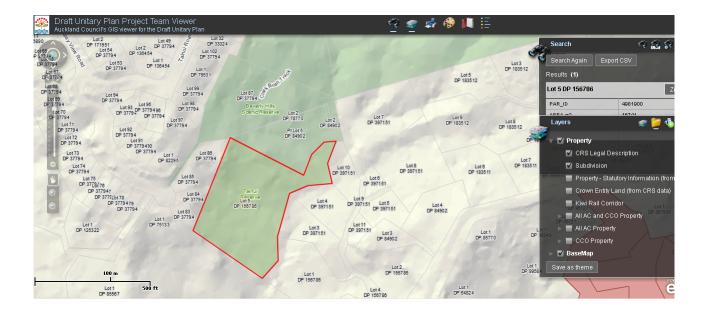

| Subject Site (if      | Tainui Reserve                                                     |
|-----------------------|--------------------------------------------------------------------|
| applicable)           |                                                                    |
| Legal Description (if | Lot 5 DP 156786 and Lots 2, 5 and 6, DP 156565                     |
| applicable)           |                                                                    |
| Description of change | Amend maps to show Lot 5 DP 156786, Tainui Reserve, as within the  |
| _                     | Regional Park Precinct and remove reference to the Regional Park   |
|                       | designation in the Property Summary for Lots 2, 5 and 6, DP 156565 |