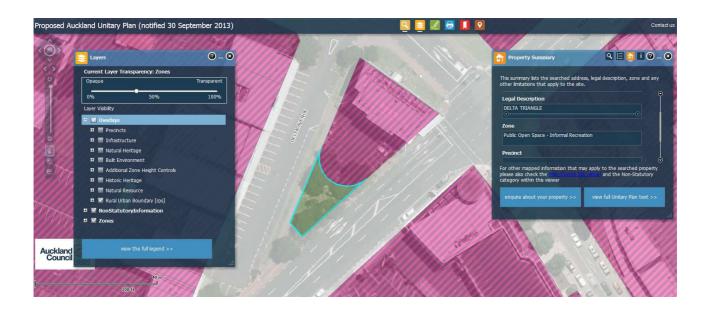

| Subject Site (if applicable)      | Lot 10 DP 39979, Great north road |
|-----------------------------------|-----------------------------------|
| Legal Description (if applicable) | Delta Triangle                    |
| Description of change             | Rezone to POS Civic Spaces        |