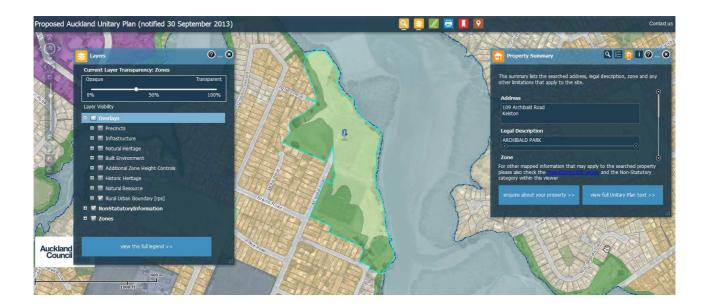

| Subject Site (if applicable)      | 109 Archibald Road Kelston                            |
|-----------------------------------|-------------------------------------------------------|
| Legal Description (if applicable) | Archibald Park                                        |
| Description of change             | Rezone to entire park POS Sport and Active Recreation |