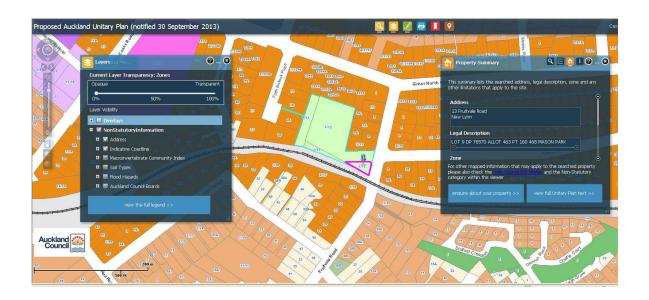

| Subject Site (if applicable)      | 13 Fruitvale Road, New Lynn                                                                                                                             |
|-----------------------------------|---------------------------------------------------------------------------------------------------------------------------------------------------------|
| Legal Description (if applicable) | LOT 9 DP 76570 ALLOT 463 PT 160 468 MASON PARK                                                                                                          |
| Description of change             | Reduce the current POS – Sport & Active Recreation zone to the area outlined in pink. Rezone the balance of the site as POS – Informal Recreation zone. |