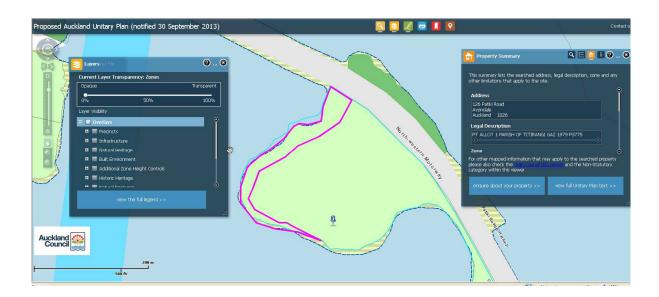

| Subject Site (if applicable)      | 126 Patiki Road, Avondale                               |
|-----------------------------------|---------------------------------------------------------|
| Legal Description (if applicable) | PT ALLOT 1 PARISH OF TITIRANGI GAZ 1979 P3775           |
| Description of change             | Rezone the area outlined in pink as POS – Conservation. |