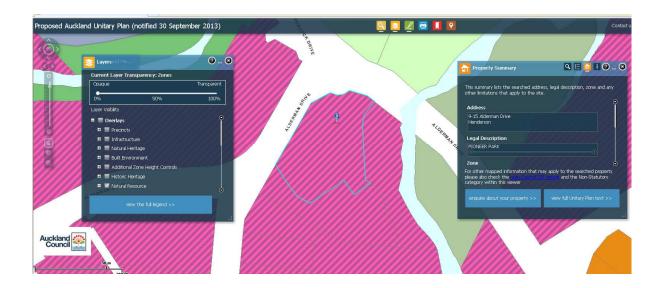

| Subject Site (if applicable)      | 24 Alderman Drive, Henderson (Part of Falls Park) |
|-----------------------------------|---------------------------------------------------|
| Legal Description (if applicable) | Lot 3 DP 209372                                   |
| Description of change             | Rezone Lot 3 DP 209372 to POS Conservation.       |

| Subject Site (if applicable)      | 9-15 Alderman Drive, Henderson (Pioneer Park)      |
|-----------------------------------|----------------------------------------------------|
| Legal Description (if applicable) | Lot 1 DP 209372                                    |
| Description of change             | Rezone Lot 1 DP 209372 to POS Informal Recreation. |