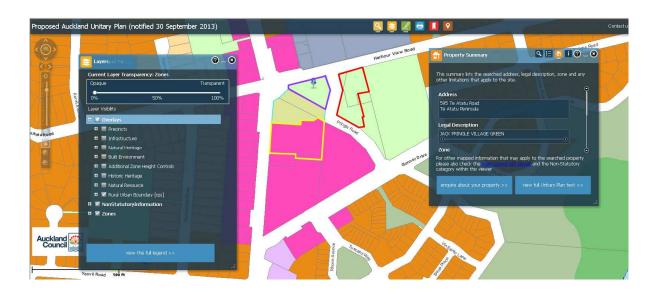

| Subject Site (if applicable)      | 595 Te Atatu Road, Te Atatu Peninsula                                                                                                               |
|-----------------------------------|-----------------------------------------------------------------------------------------------------------------------------------------------------|
| Legal Description (if applicable) | JACK PRINGLE VILLAGE GREEN                                                                                                                          |
| Description of change             | Rezone the area outlined in purple and blue to POS – Informal recreation zone.  Rezone the area outlined in yellow and red to POS – Community zone. |