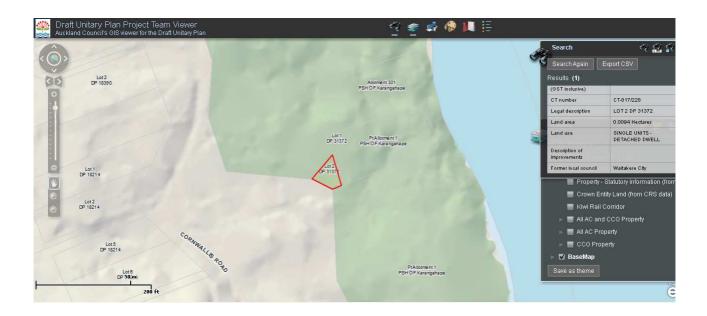

| Subject Site (if applicable)      | 100 Cornwallis Road (CT NA 817/228)                                                           |
|-----------------------------------|-----------------------------------------------------------------------------------------------|
| Legal Description (if applicable) | Lot 2 DP 31372                                                                                |
| Description of change             | Remove POS zoning as land is privately owned<br>Amend maps to reflect the boundary adjustment |