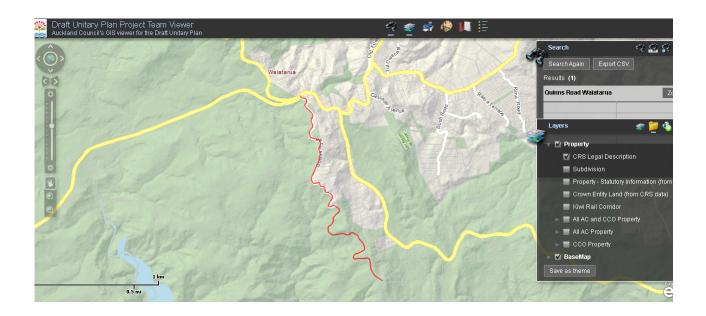

| Subject Site (if applicable) | Quinns Road, Waitakere Ranges                                                                                                                                                                                                              |
|------------------------------|--------------------------------------------------------------------------------------------------------------------------------------------------------------------------------------------------------------------------------------------|
| Legal Description (if        | CT 10B/611 Quinns Road                                                                                                                                                                                                                     |
| applicable)                  | CT 19A/248 Quinns Road                                                                                                                                                                                                                     |
| Description of change        | Rezone as POS Conservation and included in the Waitakere Ranges<br>Regional Park Precinct.<br>Show land contained in CT 19A/248 as part of the Regional Park<br>Designation and included in the Waitakere Ranges Regional Park<br>Precinct |