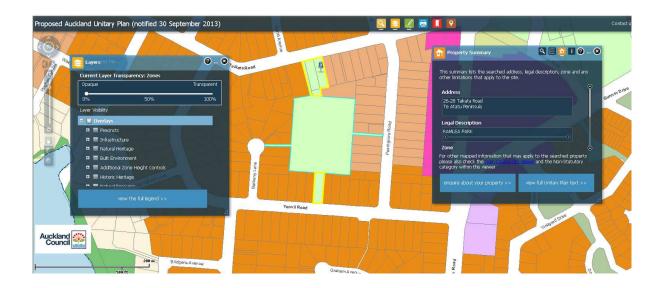

| Subject Site (if applicable)      | 26-28 Taikata Road, Te Atatu Peninsula                                 |
|-----------------------------------|------------------------------------------------------------------------|
| Legal Description (if applicable) | RAMLEA PARK                                                            |
| Description of change             | Rezone the areas outlined in yellow as POS – Informal Recreation zone. |