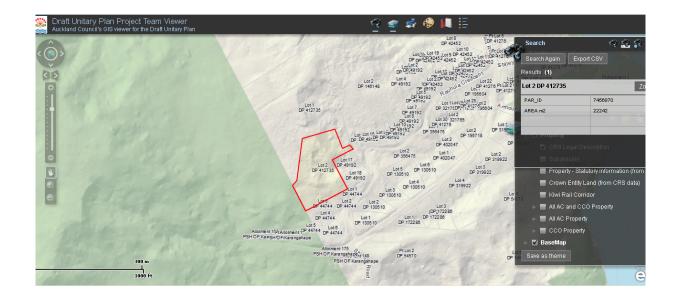

| Subject Site (if applicable)      | Parau                                                                                  |
|-----------------------------------|----------------------------------------------------------------------------------------|
| Legal Description (if applicable) | Lot 2 DP 412735                                                                        |
| Description of change             | Rezone as POS Conservation and included in the Waitakere Ranges Regional Park Precinct |