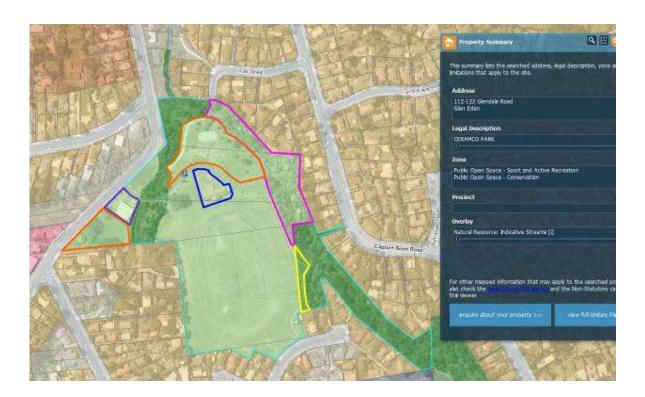

| Subject Site (if applicable)      | 112-122 Glendale Road, Glen Eden (Cermaco Park)                                                                          |
|-----------------------------------|--------------------------------------------------------------------------------------------------------------------------|
| Legal Description (if applicable) | CERMACO PARK                                                                                                             |
| Description of change             | Rezone the areas outlined in purple and blue to POS – Community. Rezone the area outlined in pink to POS – Conservation. |