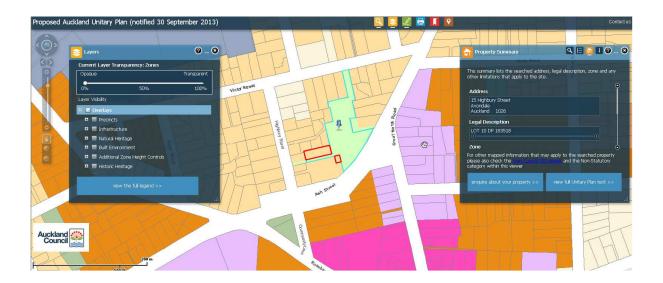

| Subject Site (if applicable)      | 15 Highbury Street, Avondale (Avondale Bowling Club)                      |
|-----------------------------------|---------------------------------------------------------------------------|
| Legal Description (if applicable) | LOT 10 DP 183518                                                          |
| Description of change             | Rezone areas outlined in red to Public Open Space – Sport and Recreation. |