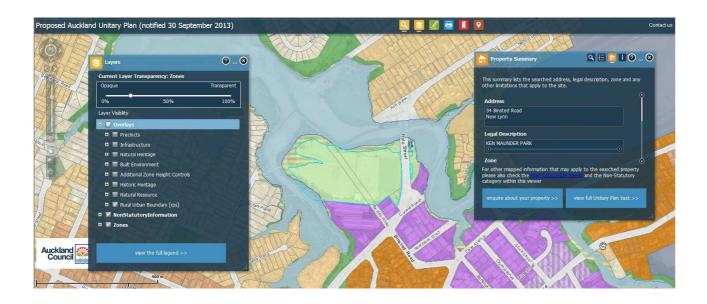

| Subject Site (if applicable)      | 34 Binsted Road, New Lynn                                                                            |
|-----------------------------------|------------------------------------------------------------------------------------------------------|
| Legal Description (if applicable) | Ken Maunder Park                                                                                     |
| Description of change             | Rationalise boundaries of Coastal Transition zone to reflect current land use (over developed areas) |