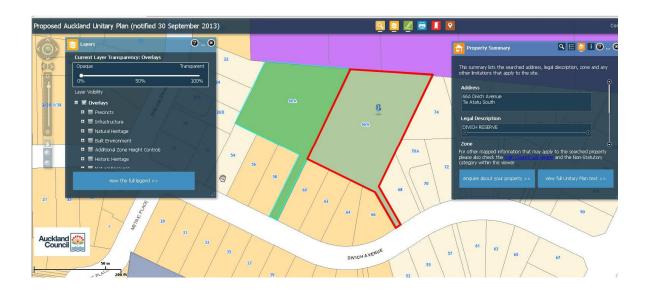

| Subject Site (if applicable)      | 66A Divich Avenue                                                                     |
|-----------------------------------|---------------------------------------------------------------------------------------|
| Legal Description (if applicable) | Lot 45 DP 55581                                                                       |
| Description of change             | Rezone from Public Open Space – Informal Recreation to Public Open Space – Community. |