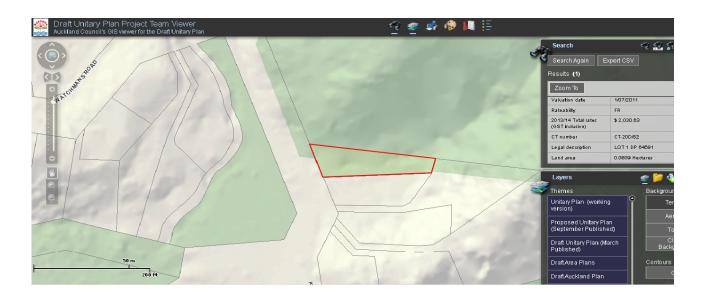

| Subject Site (if applicable)      | Behind 1 D Kuaka Place, New Lynn |
|-----------------------------------|----------------------------------|
| Legal Description (if applicable) | Lot 3 DP 381902                  |
| Description of change             | Rezone to POS Conservation       |