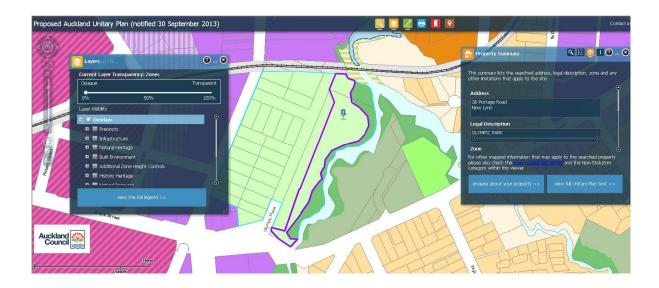

| Subject Site (if applicable)      | 36 Portage Road, New Lynn                                                           |
|-----------------------------------|-------------------------------------------------------------------------------------|
| Legal Description (if applicable) | OLYMPIC PARK                                                                        |
| Description of change             | Rezone the area outlined in purple to Public Open Space - Informal Recreation zone. |