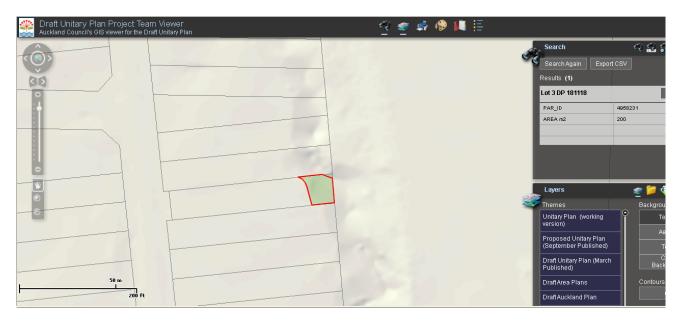

| Subject Site (if applicable)      | Part of Wahu Esplanade behind 1/82 Portage Road |
|-----------------------------------|-------------------------------------------------|
| Legal Description (if applicable) | Lot 3 DP 181118 & Lot 4 DP 181118               |
| Description of change             | Rezone to POS Conservation                      |