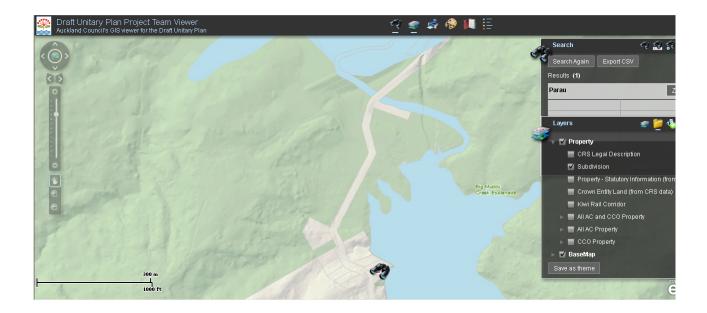

| Subject Site (if applicable)      | Coastal are at Parau                                            |
|-----------------------------------|-----------------------------------------------------------------|
| Legal Description (if applicable) |                                                                 |
| applicable)                       |                                                                 |
| Description of change             | Amend maps to include coastal area at Parau within the Regional |
|                                   | Park or Waitakere Ranges Heritage Area Precincts                |